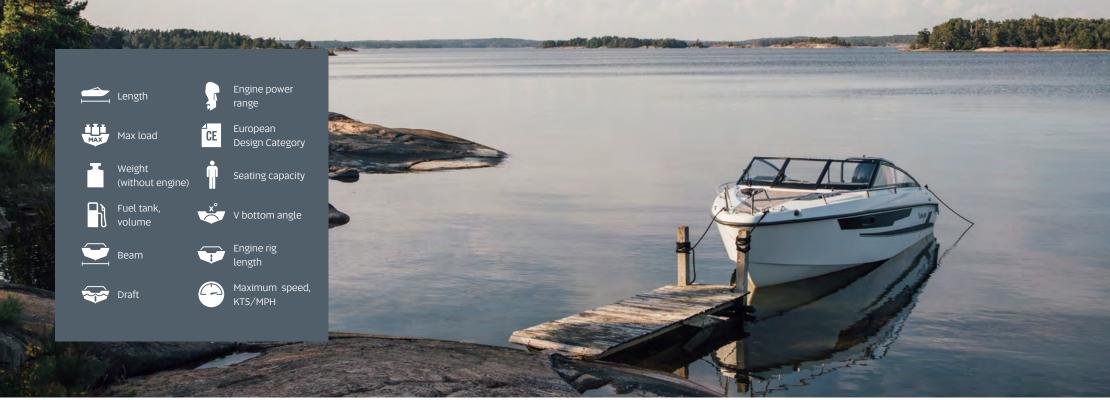

## yamarin.com

All Yamarin models are CE approved and the boats belong to category C. Factory-equipped Yamarin boats have a Yamarin Q infotainment system or Yamaha LAN multi-function gauges, a remote control and remote control cables. The motor installation bolts are installed at the factory. The boats in the brochure have been specially accessorised. There can also be some differences in the models of various countries, so be sure to check with your Yamarin sales representative to find out about the basic accessories for your chosen boat. Production engineering can cause fluctuations in the weight, dimensions and performance of boats. All rights reserved.