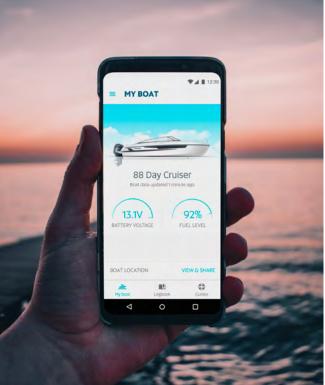

## YAMARIN Q - BOATING MADE EASY

Time spent boating should be carefree and as easy as possible, without having to put extra effort in anything else than relaxing and enjoying. That is what the Yamarin Q infotainment system is for, providing a new level of smoothness, ease and safety to boating, both ashore and on the water. Whether you are an expert boater or inexperienced, Yamarin Q provides you a whole new approach to boating. with its' user friendly features. With the Yamarin Q all the needed functionalities are integrated and found in one place, with just a touch of a finger.

Yamarin Q has a smart 10" or 16" touchscreen where you will find all the important engine related figures and facts, like fuel level and battery status. The navigation with Navionics nautical charts is intuitive on the touchscreen, as you can adjust the screen settings to your own liking and even according to the situation. Everything from localized and up-to-date weather reports to boat guides, instructional videos and music streaming possibilities are accessible with the infotainment system and an onboard computer. The always online -functionality makes sure the system stays updated and provides the latest information at all times. The Wi-Fi hotspot enables sharing the Internet connection with other devices.

The infotainment system is completed with the Yamarin app, the free mobile application you can connect with your Yamarin Q to get all the vital information of your boat directly to your phone. The app shows you the location of the boat, the engine status and records your logbook data, by retrieving it all directly from the Yamarin Q. For example, you can quickly re-visit the route of the day and even share it in your social media channels along the pictures you might have taken, directly through the app. All the preloaded video tutorials, user manuals and instruction guides are also available in the app, which allows you to maximize your boating knowledge and safety know-how even from the comfort of your own home.