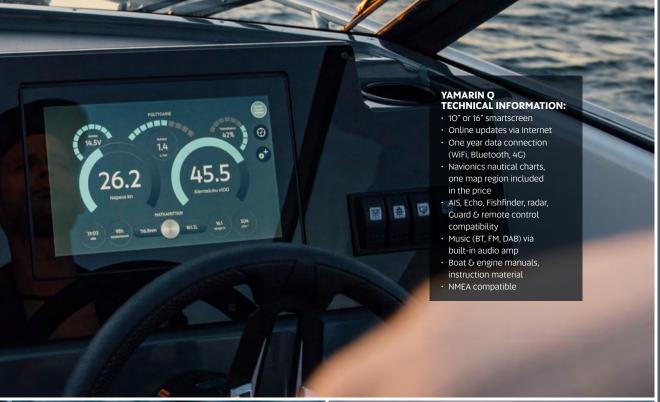

## YAMARIN Q - BOATING MADE EASY

Time spent boating should be carefree and as easy as possible, without having to put extra effort in anything else than relaxing and enjoying. That is what the Yamarin Q infotainment system is for, providing a new level of smoothness, ease and safety to boating, both ashore and on the water. Whether you are an expert boater or inexperienced, Yamarin Q provides you a whole new approach to boating. with its' user friendly features. With the Yamarin Q all the needed functionalities are integrated and found in one place, with just a touch of a finger.

Yamarin Q has a smart 10" or 16" touchscreen where you will find all the important engine related figures and facts, like fuel level and battery status. The navigation with Navionics nautical charts is intuitive on the touchscreen, as you can adjust the screen settings to your own liking and even according to the situation. Everything from localized and up-to-date weather reports to boat guides, instructional videos and music streaming possibilities are accessible with the infotainment system and an onboard computer. The always online -functionality makes sure the system stays updated and provides the latest information at all times. The Wi-Fi hotspot enables sharing the Internet connection with other devices.

The infotainment system is completed with the Yamarin app, the free mobile application you can connect with your Yamarin Q to get all the vital information of your boat directly to your phone. The app shows you the location of the boat, the engine status and records your logbook data, by retrieving it all directly from the Yamarin Q. For example, you can quickly re-visit the route of the day and even share it in your social media channels along the pictures you might have taken, directly through the app. All the preloaded video tutorials, user manuals and instruction guides are also available in the app, which allows you to maximize your boating knowledge and safety know-how even from the comfort of your own home.

If desired, the Yamarin Q standard equipment can be supplemented e.g. with an echo sounder, a high-quality sound system and a fish radar. The Yamarin Q Fishfinder uses CHIRP technology, which enables exceptionally good image quality and probes the seabed and fish to a depth of 270 meters. Yamarin Q also complies fully with the NMEA 2000 boating standard, so it can be connected to devices of other manufacturers of boating electronics as well.