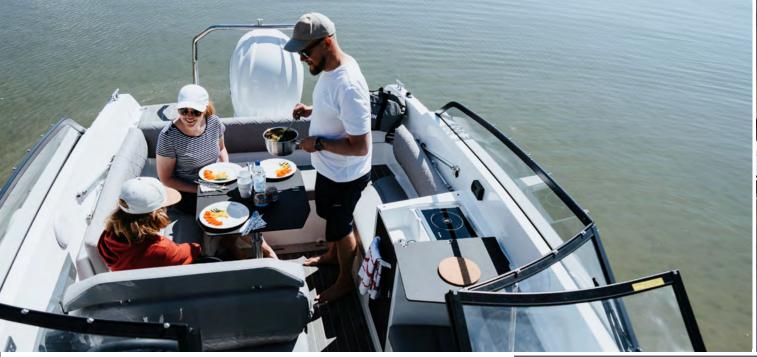

The real heart of the boat, however, is its spacious open space where up to eight people can socialize in comfort. The pantry on the port side is equipped with a stove, a refrigerator and sink, as well as good storage facilities. Yamarin 80 DC features a clearly laid-out cockpit, which has been designed with designated places for screens, Yamaha gauges and the joystick that controls the engine, as well as a charging port for phones.