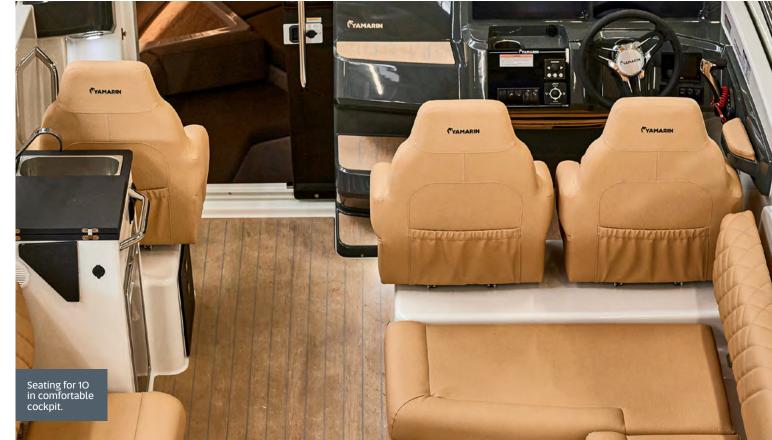

The real heart of the boat, however, is its spacious open space where up to eight people can socialize in comfort. The pantry on the port side is equipped with a stove, a refrigerator and sink, as well as good storage facilities. Yamarin 80 DC features a clearly laid-out cockpit, which has been designed with designated places for screens, Yamaha gauges and the joystick that controls the engine, as well as a charging port for phones.

The driver's area has been designed to be both stylish and ergonomic. Special attention has been paid to the layout of the screen and instrument panel, and the 10-inch Yamarin Q smart display (or optional 16-inch display) is located conveniently right in front of the helmsman.