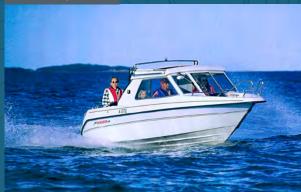

CYAMARIN.

Yamarin 67 DC offers a direct pathway to the perfect summer days on the water. The comfortable open area is spacious enough for several passengers, and it can also be equipped with a galley module and a fridge. All steps through the boat are clear and well-placed. The stylish bow cabin is comfortable and allows natural light to flow in from the large hull windows and big skylight. 67 DC is a sturdy and elegant boat, providing all the essential features from a bigger daycruiser.

#### FEATURES -

Yamarin 67 Day Cruiser is a sleek and stylish boat, offering a great way to create those unforgettable summer memories. Designed for eight persons, the 67 DC is a functional boat equipped with many features from the bigger day cruiser models, adding it straight to the top of the popular size category. Yamarin 67 DC works wonders as a day trip boat for a family or a group of friends.