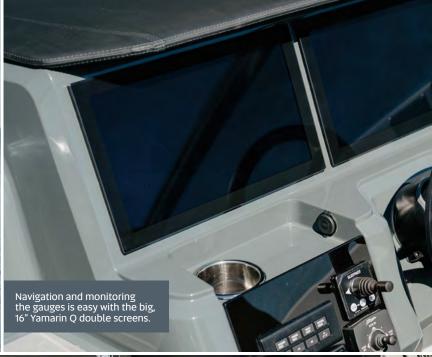

Yamarin Q has a smart 10" or 16" touchscreen where you will find all the important engine related figures and facts, like fuel level and battery status. The navigation with Navionics nautical charts is intuitive on the touchscreen, as you can adjust the screen settings to your own liking and even according to the situation. Everything from localized and up-to-date weather reports to boat guides, instructional videos and music streaming possibilities are accessible with the infotainment system and an onboard computer. The always online -functionality makes sure the system stays updated and provides the latest information at all times. The Wi-Fi hotspot enables sharing the Internet connection with other devices.

### **FEATURES**

The Yamarin 88 DC comes with comprehensive standard equipment, including the Yamarin Q+ (two 16" touch screens), the Entertainment package with Marine Bluetooth Stereo, a cockpit table, hydraulic steering, openable hull windows, electric flush toilet with a septic tank, a stove and a fresh water system and tank.