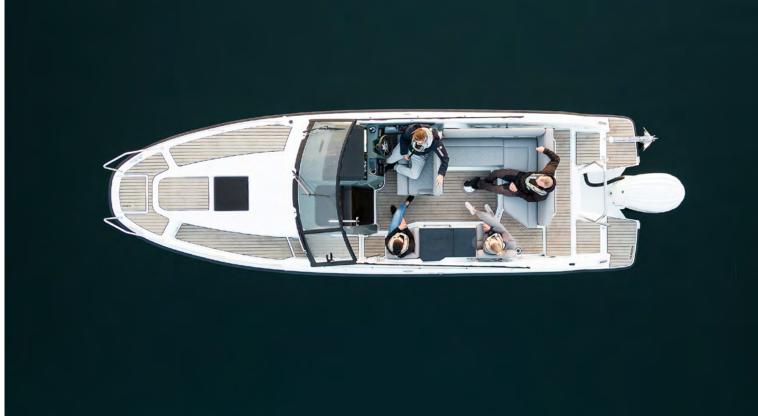

The real heart of the boat, however, is its spacious open space where up to eight people can socialize in comfort. The pantry on the port side is equipped with a stove, a refrigerator and sink, as well as good storage facilities. Yamarin 80 DC features a clearly laid-out cockpit, which has been designed with designated places for screens, Yamaha gauges and the joystick that controls the engine, as well as a charging port for phones.

CYAMARIN.

Yamarin 67 DC offers a direct pathway to the perfect summer days on the water. The comfortable open area is spacious enough for several passengers, and it can also be equipped with a galley module and a fridge. All steps through the boat are clear and well-placed. The stylish bow cabin is comfortable and allows natural light to flow in from the large hull windows and big skylight. 67 DC is a sturdy and elegant boat, providing all the essential features from a bigger daycruiser.