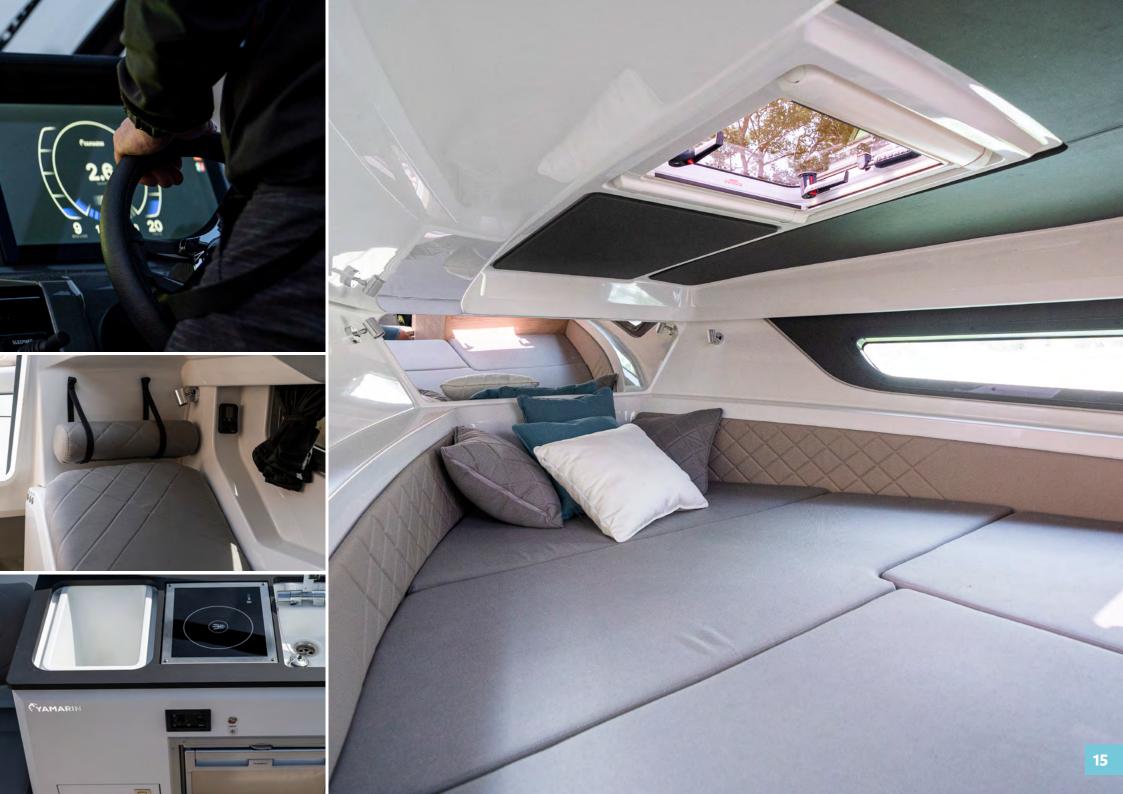

**The cabin on the Yamarin 67 DC features** a sliding door, and the large hull windows and roof hatch

fill the cabin with natural light. The cabin is ideal for sleeping overnight, as a nap space for kids and for storing luggage. There is a large storage space beneath the bed, and an electric flush toilet is available as an option to make the cabin even more practical.

The driver's area has been designed to be both stylish and ergonomic. Special attention has been paid to the layout of the screen and instrument panel, and the 10-inch Yamarin Q smart display (or optional 16-inch display) is located conveniently right in front of the helmsman.

### **FEATURES**

The Yamarin 88 DC comes with comprehensive standard equipment, including the Yamarin Q+ (two 16" touch screens), the Entertainment package with Marine Bluetooth Stereo, a cockpit table, hydraulic steering, openable hull windows, electric flush toilet with a septic tank, a stove and a fresh water system and tank.