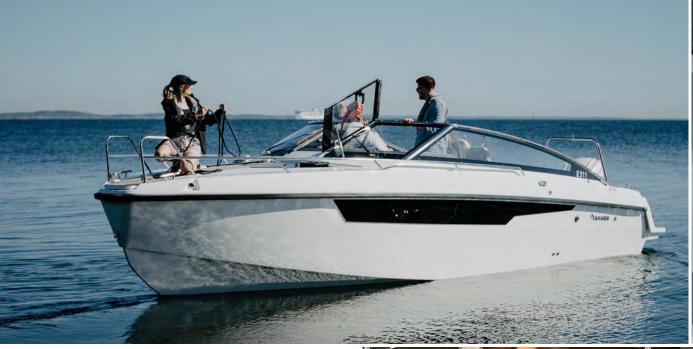

#### Embrace the elegance, enjoy the comfort.

The latest addition the Yamarin fleet, the 80 Day Cruiser, innovatively combines the best features of a day cruiser and a walkaround, providing maximized indoor spaces, a large and functional open area and ease of access from bow to stern. Together with the excellent design solutions and the undisputed Yamarin driving characteristics, the 80 DC is a daytrip boat beyond compare.

#### **FEATURES** -

The bow deck of the 80 DC is innovatively designed, as it provides access to the boat from the side. Access from the sheltered open seating area to the bow is located on the port side, whereas in most modern-day cruisers access is typically in the middle of the boat. In other respects, the bow deck is completely flat, so it is easy to move about in the bow when docking. It also makes an excellent place for a sunbed.