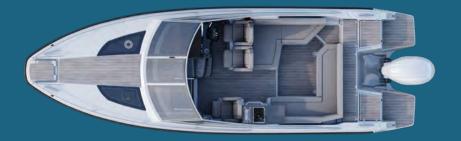

The real heart of the boat, however, is its spacious open space where up to eight people can socialize in comfort. The pantry on the port side is equipped with a stove, a refrigerator and sink, as well as good storage facilities. Yamarin 80 DC features a clearly laid-out cockpit, which has been designed with designated places for screens, Yamaha gauges and the joystick that controls the engine, as well as a charging port for phones.