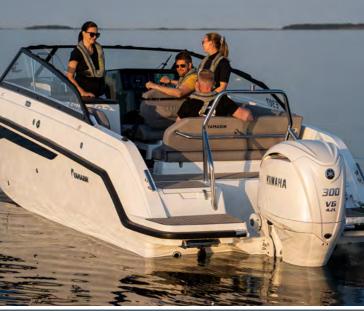

### **BOATING AT ITS BEST**

Yamarin boat range provides all the requirements for the perfect summer spent boating, no matter if the preference is picnics to the nearby islands, lunchbreaks in vibrant marinas or fast-paced days filled with watersports and friends.

Yamarin boats are known for their high quality, and their excellent driving characteristics and user-friendliness guarantee carefree and joyful moments on the waters. Modern, streamlined design and carefully crafted details bring a hint of luxury to every boat in the line-up, all the way from the smallest console boat to the glorious flagship model.

For the boating season 2024 Yamarin line-up introduces an elegant novelty, the 80 Day Cruiser, with exceptionally well-functioning layout and indoor spaces. The elegant flagship model 88 Day Cruiser is a showstopper too, now even more so with an updated look in the open area and bow cabin.