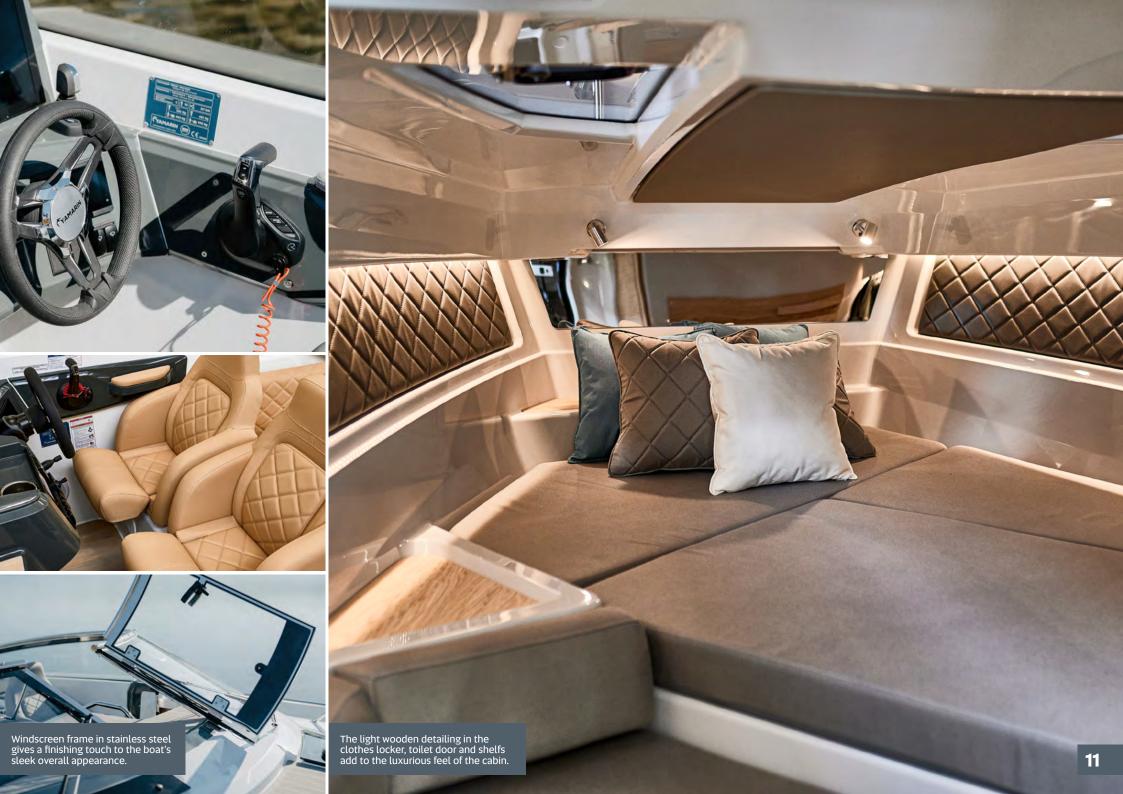

Make the most of a full day on the water with family and friends, while navigating with the electronic map on the touchscreen and listening to your favorite music.

The timelessly elegant 88 DC, with enhanced luxury and power. Carefully thought-out details like the wooden interior in the cabin and stainless steel windscreen frame provide a luxurious look and feel to the flagship model, and with the Yamarin Q+ the ease and convenience of the boating experience are maximized.

The luxury of the 88 DC can be seen especially inside the cabin, where the wardrobe, the toilet door and doorframe, the shelf behind the bed, the back of the mirrors, and the storage boxes are all stylish, light coloured wood.