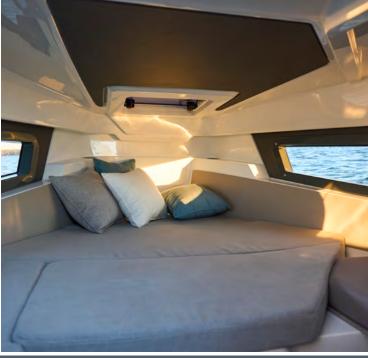

The luxury of the 88 DC can be seen especially inside the cabin, where the wardrobe, the toilet door and doorframe, the shelf behind the bed, the back of the mirrors, and the storage boxes are all stylish, light coloured wood.

**The cabin on the Yamarin 67 DC features** a sliding door, and the large hull windows and roof hatch

fill the cabin with natural light. The cabin is ideal for sleeping overnight, as a nap space for kids and for storing luggage. There is a large storage space beneath the bed, and an electric flush toilet is available as an option to make the cabin even more practical.