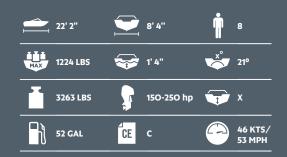

## yamarin.com

All Yamarin models are CE approved and the boats belong to category C. Factory-equipped Yamarin boats have a Yamarin Q infotainment system or Yamaha LAN multi-function gauges, a remote control and remote control cables. The motor installation bolts are installed at the factory. The boats in the brochure have been specially accessorised. There can also be some differences in the models of various countries, so be sure to check with your Yamarin sales representative to find out about the basic accessories for your chosen boat. Production engineering can cause fluctuations in the weight, dimensions and performance of boats. All rights reserved.

Prices are recommended prices and include VAT. Inha Works Ltd. reserves the right to change model, colour, trim, equipment and pricing without prior notice. Standard equipment may vary slightly from country to country. Brochures and web images display options and accessories that are not standard equipment. Performance data is indicative only. Ensure delivery contents from your local dealer.