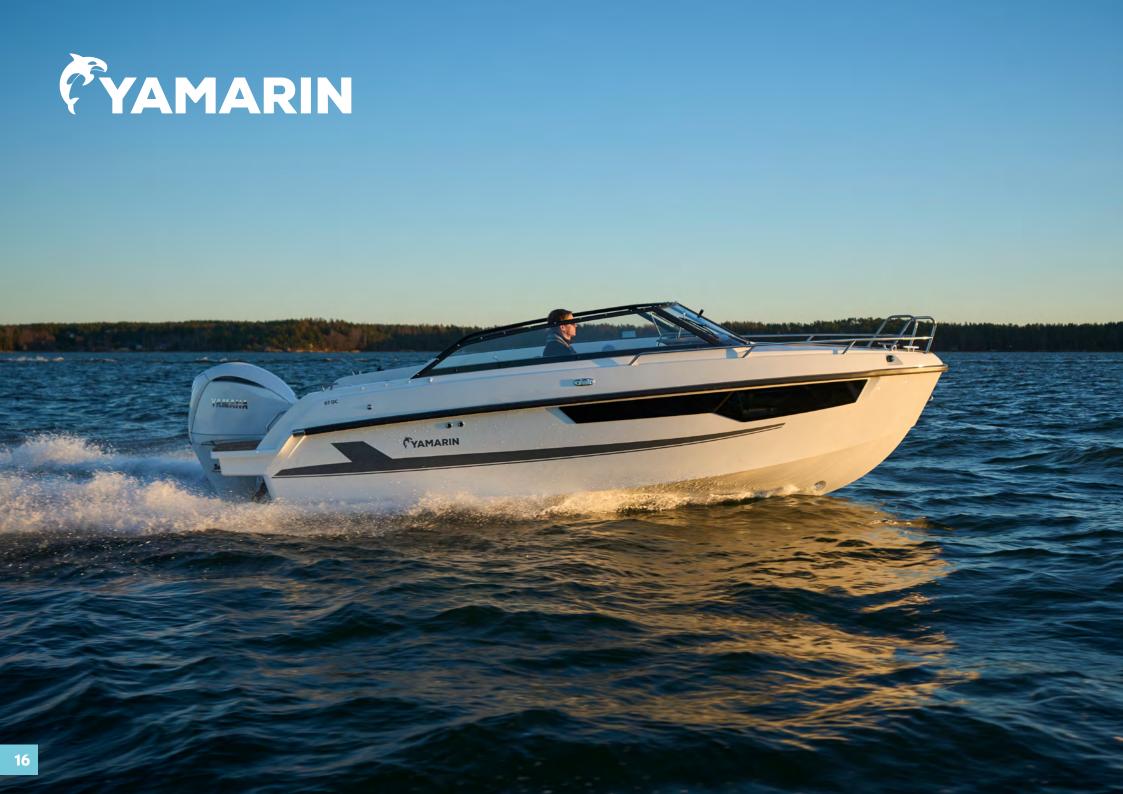

CYAMARIN.

Yamarin 67 DC offers a direct pathway to the perfect summer days on the water. The comfortable open area is spacious enough for several passengers, and it can also be equipped with a galley module and a fridge. All steps through the boat are clear and well-placed. The stylish bow cabin is comfortable and allows natural light to flow in from the large hull windows and big skylight. 67 DC is a sturdy and elegant boat, providing all the essential features from a bigger daycruiser.

#### FEATURES -

Yamarin 67 Day Cruiser is a sleek and stylish boat, offering a great way to create those unforgettable summer memories. Designed for eight persons, the 67 DC is a functional boat equipped with many features from the bigger day cruiser models, adding it straight to the top of the popular size category. Yamarin 67 DC works wonders as a day trip boat for a family or a group of friends.