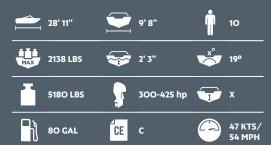

## yamarin.com

All Yamarin models are CE approved and the boats belong to category C. Factory-equipped Yamarin boats have a Yamarin Q infotainment system or Yamaha LAN multi-function gauges, a remote control and remote control cables. The motor installation bolts are installed at the factory. The boats in the brochure have been specially accessorised. There can also be some differences in the models of various countries, so be sure to check with your Yamarin sales representative to find out about the basic accessories for your chosen boat. Production engineering can cause fluctuations in the weight, dimensions and performance of boats. All rights reserved.

Prices are recommended prices and include VAT. Inha Works Ltd. reserves the right to change model, colour, trim, equipment and pricing without prior notice. Standard equipment may vary slightly from country to country. Brochures and web images display options and accessories that are not standard equipment. Performance data is indicative only. Ensure delivery contents from your local dealer.