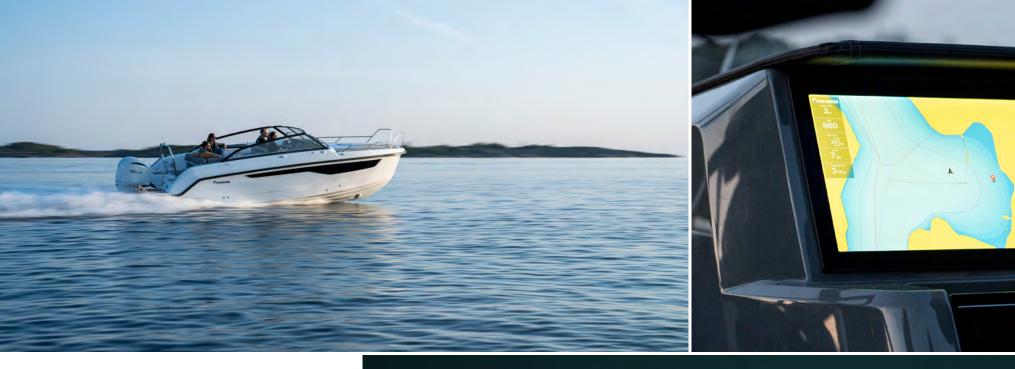

## YAMARIN Q - BOATING MADE EASY

Time spent boating should be carefree and as easy as possible, without having to put extra effort in anything else than relaxing and enjoying. That is what the Yamarin Q infotainment system is for, providing a new level of smoothness, ease and safety to boating, both ashore and on the water. Whether you are an expert boater or inexperienced, Yamarin Q provides you a whole new approach to boating. with its' user friendly features. With the Yamarin Q all the needed functionalities are integrated and found in one place, with just a touch of a finger.

Yamarin Q has a smart 10" or 16" touchscreen where you will find all the important engine related figures and facts, like fuel level and battery status. The navigation with Navionics nautical charts is intuitive on the touchscreen, as you can adjust the screen settings to your own liking and even according to the situation. Everything from localized and up-to-date weather reports to boat guides, instructional videos and music streaming possibilities are accessible with the infotainment system and an onboard computer. The always online -functionality makes sure the system stays updated and provides the latest information at all times. The Wi-Fi hotspot enables sharing the Internet connection with other devices.

The infotainment system is completed with the Yamarin app, the free mobile application you can connect with your Yamarin Q to get all the vital information of your boat directly to your phone. The app shows you the location of the boat, the engine status and records your logbook data, by retrieving it all directly from the Yamarin Q. For example, you can quickly re-visit the route of the day and even share it in your social media channels along the pictures you might have taken, directly through the app. All the preloaded video tutorials, user manuals and instruction guides are also available in the app, which allows you to maximize your boating knowledge and safety know-how even from the comfort of your own home.