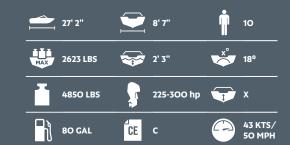

## yamarin.com

All Yamarin models are CE approved and the boats belong to category C. Factory-equipped Yamarin boats have a Yamarin Q infotainment system or Yamaha LAN multi-function gauges, a remote control and remote control cables. The motor installation bolts are installed at the factory. The boats in the brochure have been specially accessorised. There can also be some differences in the models of various countries, so be sure to check with your Yamarin sales representative to find out about the basic accessories for your chosen boat. Production engineering can cause fluctuations in the weight, dimensions and performance of boats. All rights reserved.